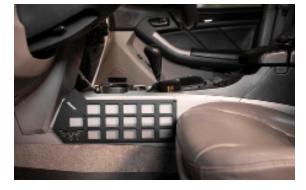

- 8 screws (4 per side)
- 8 spacers (4 per side)

GX470

- 8 screws (4 per side)
- 8 spacers (4 per side)

GX460

- 8 screws (4 per side)
- 7 spacers (see locations below)

**4.** Do not over-tighten the screws but make sure they are snug. When you have completed 1 side, repeat the same steps on the other side. Look at the pictures below to make sure your panel is installed just like ours.