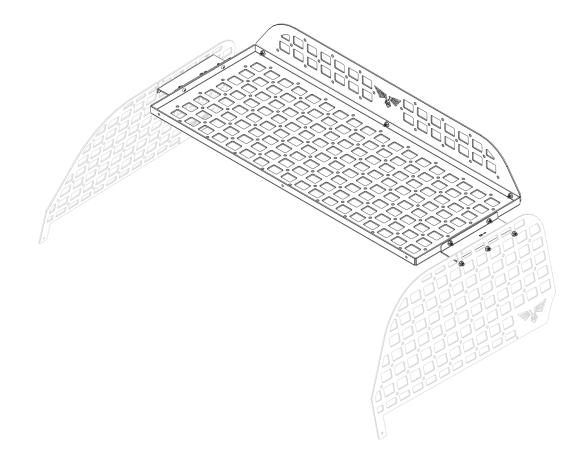

#### **5TH GEN 4RUNNER UPPER SHELF** INSTALL INSTRUCTIONS

# INSTALLATION

Start by installing the mounts onto the Rear Window MOLLE Panels. Do this using three 1/4"-20 X 3/4" button head bolts and three 1/4"-20 serr. flange nuts per mount. Mount them to the top row of holes on the panels, using all holes except for the one closest to the hatch of the vehicle.

# INSTALLATION

2 Next, Attach the front panel to the basket using three 1/4"-20 X 3/4" button head bolts and three 1/4"-20 serr. flange nuts.

# INSTALLATION

**3** Finally, raise the basket up between the two mounts and attach them together using two 1/4"-20 X 3/4" button head bolts and two 1/4"-20 serr. flange nuts per side.