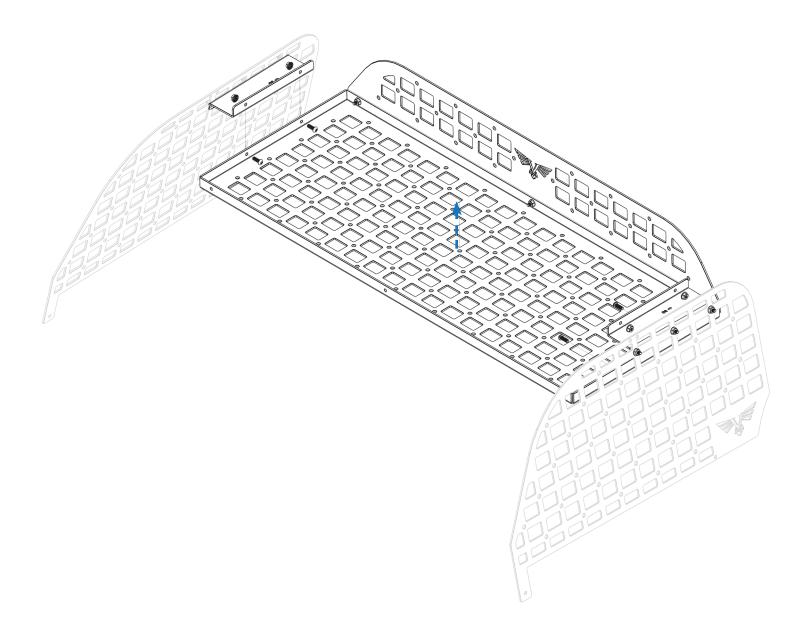

# INSTALLATION

**3** Finally, raise the basket up between the two mounts and attach them together using two 1/4"-20 X 3/4" button head bolts and two 1/4"-20 serr. flange nuts per side.