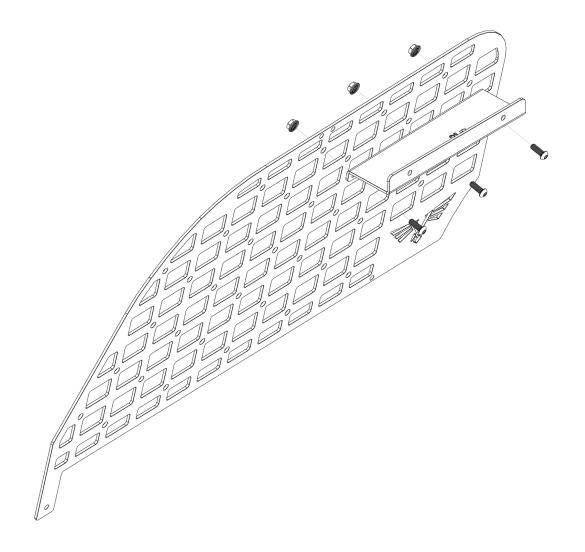

# INSTALLATION

Start by installing the mounts onto the Rear Window MOLLE Panels. Do this using three 1/4"-20 X 3/4" button head bolts and three 1/4"-20 serr. flange nuts per mount. Mount them to the top row of holes on the panels, using all holes except for the one closest to the hatch of the vehicle.