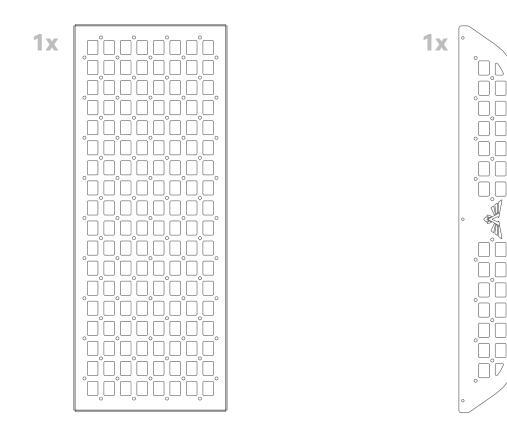

# INSTALLATION

2 Next, Attach the front panel to the basket using three 1/4"-20 X 3/4" button head bolts and three 1/4"-20 serr. flange nuts.