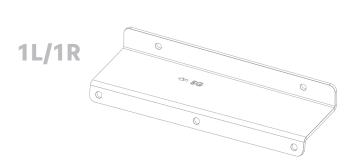

# INSTALLATION

Start by installing the mounts onto the Rear Window MOLLE Panels. Do this using three 1/4"-20 X 3/4" button head bolts and three 1/4"-20 serr. flange nuts per mount. Mount them to the top row of holes on the panels, using all holes except for the one closest to the hatch of the vehicle.