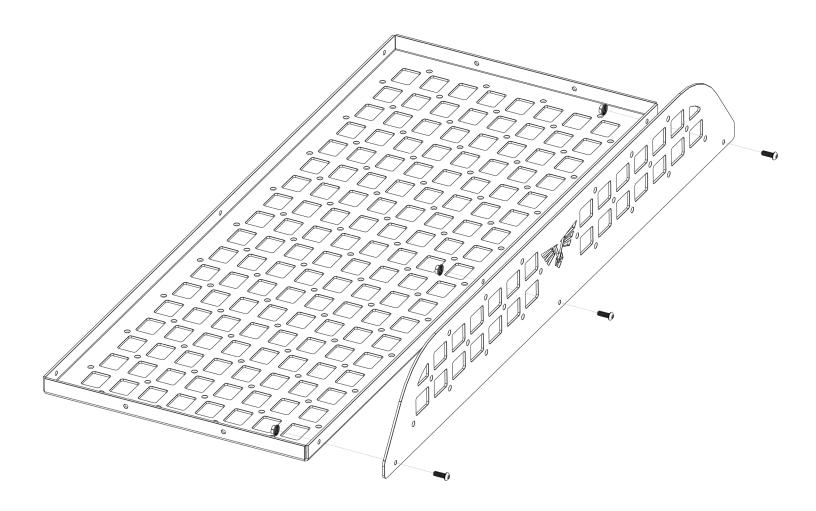

# INSTALLATION

2 Next, Attach the front panel to the basket using three 1/4"-20 X 3/4" button head bolts and three 1/4"-20 serr. flange nuts.