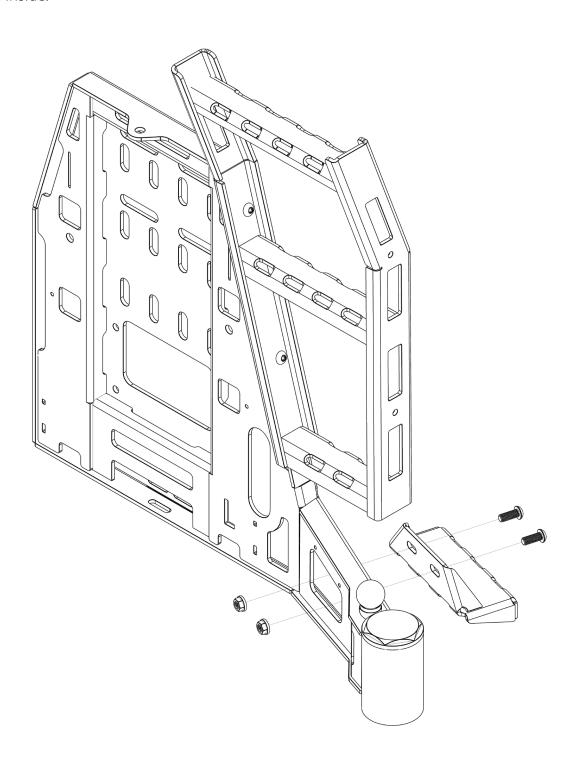

### INSTALLATION

2 To finish the assembly, bolt the bottom step into the holes in the arm of the carrier, underneath the ladder using the 3/8"-16 X 3/4" button head bolts on the outside and of the carrier and the 3/8"-16 serr. flange nuts on the inside.