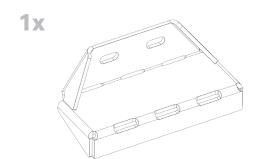

## **INCLUDED PARTS**

### INSTALLATION

2 To finish the assembly, bolt the bottom step into the holes in the arm of the carrier, underneath the ladder using the 3/8"-16 X 3/4" button head bolts on the outside and of the carrier and the 3/8"-16 serr. flange nuts on the inside.