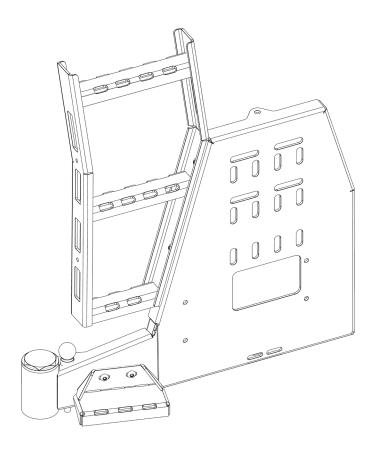

# ADVENTURE CARRIER LADDER INSTALL INSTRUCTIONS

Please read the mounting instructions below carefully before attempting to install.

Be sure to check out the install video on the product page, if available.

#### INSTALLATION

1 Start by mounting the ladder to the outside edge of the left carrier. Simply insert the 3/8"-16 serr. flange nuts into the cutouts in the inside of the adventure carrier and hold them over the holes on the inside of the carrier and thread the 3/8"-16 X 3/4" button head bolts through the holes in the right side of the ladder and the left side of the carrier and into the nuts.

### INSTALLATION

2 To finish the assembly, bolt the bottom step into the holes in the arm of the carrier, underneath the ladder using the 3/8"-16 X 3/4" button head bolts on the outside and of the carrier and the 3/8"-16 serr. flange nuts on the inside.