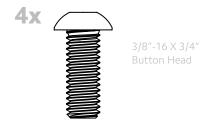

## **INCLUDED HARDWARE**

#### INSTALLATION

1 Start by mounting the ladder to the outside edge of the left carrier. Simply insert the 3/8"-16 serr. flange nuts into the cutouts in the inside of the adventure carrier and hold them over the holes on the inside of the carrier and thread the 3/8"-16 X 3/4" button head bolts through the holes in the right side of the ladder and the left side of the carrier and into the nuts.

### INSTALLATION

2 To finish the assembly, bolt the bottom step into the holes in the arm of the carrier, underneath the ladder using the 3/8"-16 X 3/4" button head bolts on the outside and of the carrier and the 3/8"-16 serr. flange nuts on the inside.