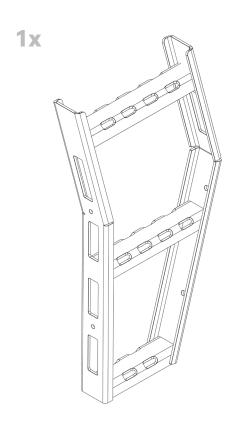

## **INCLUDED PARTS**

#### INSTALLATION

1 Start by mounting the ladder to the outside edge of the left carrier. Simply insert the 3/8"-16 serr. flange nuts into the cutouts in the inside of the adventure carrier and hold them over the holes on the inside of the carrier and thread the 3/8"-16 X 3/4" button head bolts through the holes in the right side of the ladder and the left side of the carrier and into the nuts.