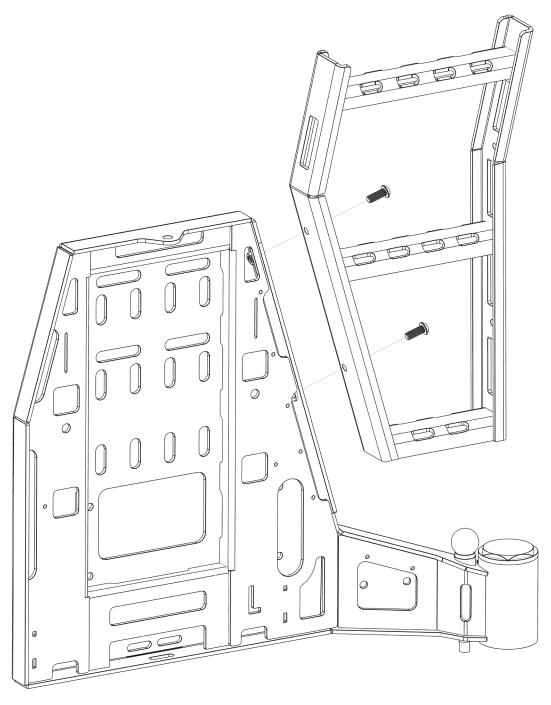

#### INSTALLATION

1 Start by mounting the ladder to the outside edge of the left carrier. Simply insert the 3/8"-16 serr. flange nuts into the cutouts in the inside of the adventure carrier and hold them over the holes on the inside of the carrier and thread the 3/8"-16 X 3/4" button head bolts through the holes in the right side of the ladder and the left side of the carrier and into the nuts.