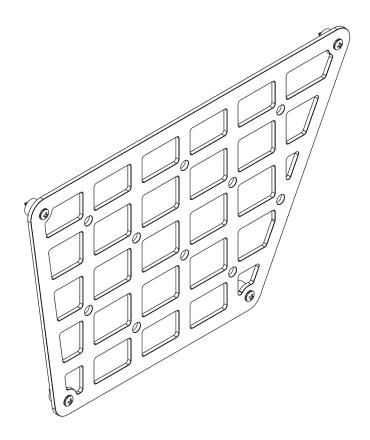

## INSTALLATION

- To begin installing the MOLLE Panel, place the panel against the door in the open space under the armrest and behind the cupholder, Then, adjust the position until it is where you want it. We prefer it lined up so there is an even amount of space at the front and back as well as at the top and bottom. Once it is in position, make a mark on the door at each hole. Then, make an indent or small pilot hole at each mark. It only needs to be enough to get the provided screws started.
- **2** With the holes started, set the panel into place and install it using the provided screws with the spacers between the panel and the door.