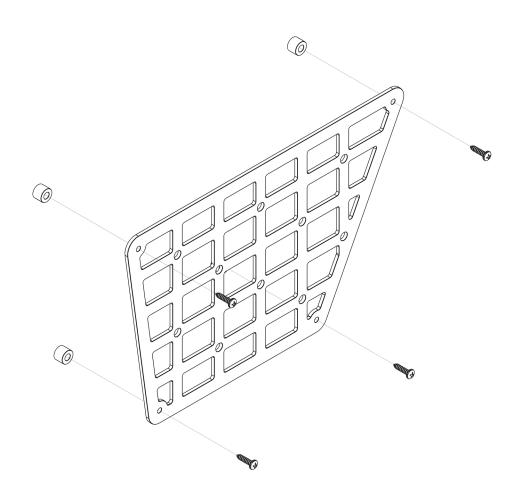

## **INCLUDED HARDWARE**

## **INCLUDED PARTS**

## INSTALLATION

- To begin installing the MOLLE Panel, place the panel against the door in the open space under the armrest and behind the cupholder, Then, adjust the position until it is where you want it. We prefer it lined up so there is an even amount of space at the front and back as well as at the top and bottom. Once it is in position, make a mark on the door at each hole. Then, make an indent or small pilot hole at each mark. It only needs to be enough to get the provided screws started.
- **2** With the holes started, set the panel into place and install it using the provided screws with the spacers between the panel and the door.