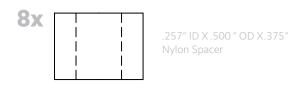

## **INCLUDED HARDWARE**

## INSTALLATION

- To begin installing the MOLLE Panel, place the panel against the door in the open space under the armrest and behind the cupholder, Then, adjust the position until it is where you want it. We prefer it lined up so there is an even amount of space at the front and back as well as at the top and bottom. Once it is in position, make a mark on the door at each hole. Then, make an indent or small pilot hole at each mark. It only needs to be enough to get the provided screws started.
- **2** With the holes started, set the panel into place and install it using the provided screws with the spacers between the panel and the door.