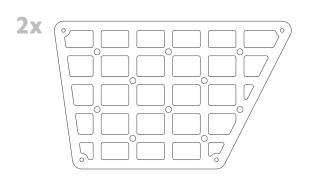

## FRONT DOOR MOLLE PANEL

INSTALL INSTRUCTIONS



Please read the mounting instructions below carefully before attempting to install.

Be sure to check out the install video on the product page, if available.

Thank you for purchasing from Victory 4x4! Checkout our website, victory4x4.com for other great off-road products. Be sure to rate and review our product online. If you have any questions or are missing parts, please don't hesitate to call us at 269-459-8447!

## **INCLUDED HARDWARE**





## **INCLUDED PARTS**



## INSTALLATION

- To begin installing the MOLLE Panel, place the panel against the door in the open space under the armrest and behind the cupholder, Then, adjust the position until it is where you want it. We prefer it lined up so there is an even amount of space at the front and back as well as at the top and bottom. Once it is in position, make a mark on the door at each hole. Then, make an indent or small pilot hole at each mark. It only needs to be enough to get the provided screws started.
- **2** With the holes started, set the panel into place and install it using the provided screws with the spacers between the panel and the door.