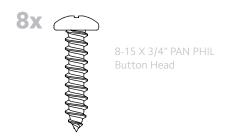

## **INCLUDED HARDWARE**

## INSTALLATION

- To begin installing the MOLLE Panel, place the panel against the door in the open space under the armrest and behind the cupholder, Then, adjust the position until it is where you want it. We prefer it lined up so there is an even amount of space at the front and back as well as at the top and bottom. Once it is in position, make a mark on the door at each hole. Then, make an indent or small pilot hole at each mark. It only needs to be enough to get the provided screws started.
- **2** With the holes started, set the panel into place and install it using the provided screws with the spacers between the panel and the door.