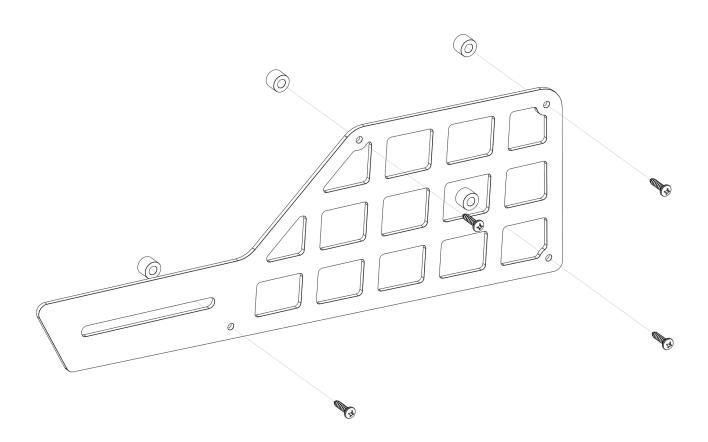

liking, then take a sharp punch or a philips head screw driver and apply pressure to mark the four smaller mounting holes in the plastic.



### INSTALLATION

- 2. Once the pilot holes are marked, you can remove the panel. Take the provided screws and start to thread them in to the locations just marked. Make sure not to punch too far through the plastic. You can also use a drill with a 1/16" drill bit to start your holes, making sure not to punch through the plastic.
- **3.** After the holes are started, place the panel back in line with the holes and using the provided spacers, as shown below (driver side), start to thread the screws into the plastic with a screw driver until all four are snug and the panel is secure, be sure not to over tighten. Repeat this process for the other side.