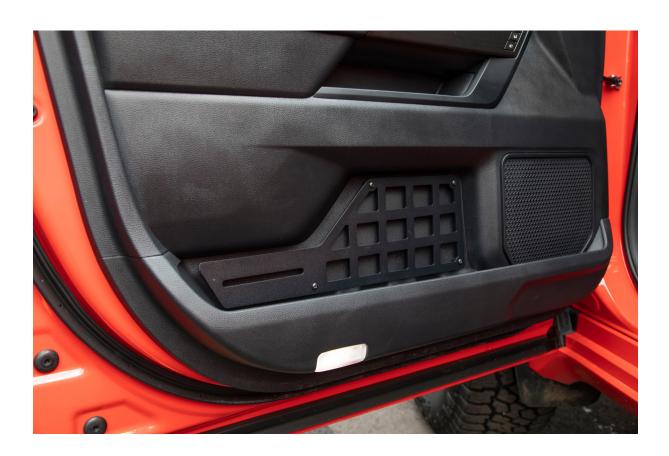

### INSTALLATION

1. Start by lining up the panel up on you door in the area between the cubby and the arm rest, as shown below (driver side). When the panel is visually lined up to your liking, then take a sharp punch or a philips head screw driver and apply pressure to mark the four smaller mounting holes in the plastic.

### INSTALLATION

- 2. Once the pilot holes are marked, you can remove the panel. Take the provided screws and start to thread them in to the locations just marked. Make sure not to punch too far through the plastic. You can also use a drill with a 1/16" drill bit to start your holes, making sure not to punch through the plastic.
- **3.** After the holes are started, place the panel back in line with the holes and using the provided spacers, as shown below (driver side), start to thread the screws into the plastic with a screw driver until all four are snug and the panel is secure, be sure not to over tighten. Repeat this process for the other side.