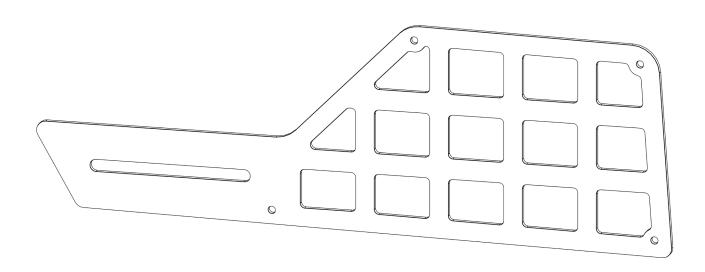

# **INCLUDED PARTS**

2x

### INSTALLATION

1. Start by lining up the panel up on you door in the area between the cubby and the arm rest, as shown below (driver side). When the panel is visually lined up to your liking, then take a sharp punch or a philips head screw driver and apply pressure to mark the four smaller mounting holes in the plastic.

### INSTALLATION

- 2. Once the pilot holes are marked, you can remove the panel. Take the provided screws and start to thread them in to the locations just marked. Make sure not to punch too far through the plastic. You can also use a drill with a 1/16" drill bit to start your holes, making sure not to punch through the plastic.
- **3.** After the holes are started, place the panel back in line with the holes and using the provided spacers, as shown below (driver side), start to thread the screws into the plastic with a screw driver until all four are snug and the panel is secure, be sure not to over tighten. Repeat this process for the other side.