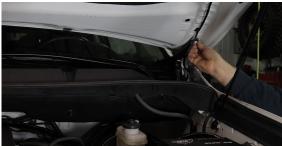

2. Use a 12mm socket to tighten down the bolts. Make sure the hinge is in the same place as it was before we loosened the bolts. Run your wire through the inside hole and secure it with a zip tie.

You are now finished with the installation. Enjoy your new ditch light mounts!