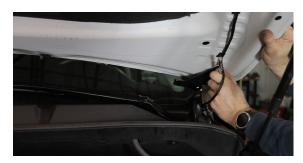

## **TOOLS NEEDED**

• 12mm socket

1. Using a 12mm socket, remove the 2 bolts holding the hood in place. After you remove the first bolt, hold the hood in place so it doesnt fall once you remove the second bolt. Put the bracket in place and secure the hinge and bracket to the hood of the truck.

2. Use a 12mm socket to tighten down the bolts. Make sure the hinge is in the same place as it was before we loosened the bolts. Run your wire through the inside hole and secure it with a zip tie.

You are now finished with the installation. Enjoy your new ditch light mounts!