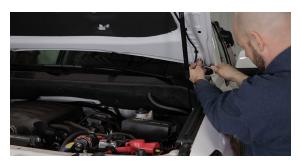

## **TOOLS NEEDED**

• 12mm socket

1. Using a 12mm socket, remove the 2 bolts holding the hood in place. After you remove the first bolt, hold the hood in place so it doesnt fall once you remove the second bolt. Put the bracket in place and secure the hinge and bracket to the hood of the truck.